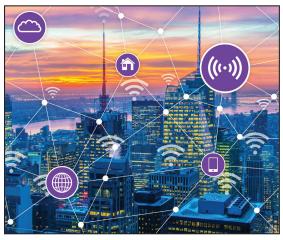

## Too Many IoT & Al Questions Use Our ByteWise<sup>IoT</sup> Network Appliances

- Accelerate data communications to the speed of thought.
- Signal Edge's brain-mimicking routers reduce network usage by 99.9%.
- Eliminate internet communication costs and expensive infrastructure upgrades.
- Implement brain like security.